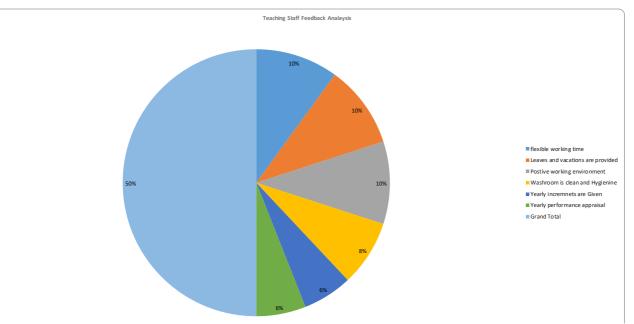

## **ARUN MUCHHALA INTERNATIONAL COLLEGE OF HOTEL MANAGEMENT**

| EMPLOYEE FEEDBACK ANALAYSIS 2023-2024 |              |           |              |            |         |       |          |         |        |  |  |  |
|---------------------------------------|--------------|-----------|--------------|------------|---------|-------|----------|---------|--------|--|--|--|
| Row Labels                            | DEEPA ΠΡΙ ΔΡ | MAGALAXMI | BISWAJIT DAS | ARUN KUMAR | AJAY    | KEDAR | PRAJAKTA | ASHWINI | PREETI |  |  |  |
|                                       |              | MUDALIYAR | BISWAJIT DAS | PILLAI     | PANDHRE | GUPTA | DHURI    | SAPAT   | SHARMA |  |  |  |
| flexible working time                 | 5            | 5         | 5            | 5          | 4       | 4     | 5        | 4       | 4      |  |  |  |
| Leaves and vacations are provided     | 5            | 5         | 4            | 5          | 5       | 5     | 4        | 5       | 5      |  |  |  |
| Postive working environment           | 5            | 5         | 5            | 5          | 4       | 4     | 4        | 5       | 4      |  |  |  |
| Washroom is clean and Hygienine       | 4            | 5         | 4            | 5          | 4       | 4     | 5        | 5       | 5      |  |  |  |
| Yearly incremnets are Given           | 3            | 5         | 3            | 1          | 4       | 4     | 3        | 2       | 3      |  |  |  |
| Yearly performance appraisal          | 3            | 5         | 4            | 4          | 4       | 4     | 3        | 2       | 3      |  |  |  |
| Grand Total                           | 25           | 30        | 25           | 25         | 25      | 25    | 24       | 23      | 24     |  |  |  |

## ARUN MUCHHALA INTERNATIONAL COLLEGE OF HOTEL MANAGEMENT EMPLOYEE FEEDBACK ANALAYSIS 2023-2024

| Row Labels                        |       |         | LAXMI | VAISHALI |        |              | MITHILESH |        |           |
|-----------------------------------|-------|---------|-------|----------|--------|--------------|-----------|--------|-----------|
| Now Labers                        | KIRAN | SURJEET | PAWAR | SHINDE   | HEMANT | PANKAJ BHOIR | SISODIYA  | ARUNAN | MOHAN DAS |
| flexible working time             | 5     | 4       | 3     | 4        | 4      | 4            | 5         | 4      | 5         |
| Leaves and vacations are provided | 4     | 3       | 5     | 4        | 1      | 1            | 5         | 4      | 5         |
| Postive working environment       | 4     | 5       | 4     | 5        | 5      | 3            | 5         | 5      | 5         |
| Washroom is clean and Hygienine   | 5     | 5       | 5     | 3        | 5      | 5            | 5         | 5      | 5         |
| Yearly incremnets are Given       | 4     | 3       | 4     | 3        | 1      | 1            | 3         | 1      | 1         |
| Yearly performance appraisal      | 4     | 5       | 4     | 1        | 1      | 3            | 5         | 3      | 4         |
| Grand Total                       | 26    | 25      | 25    | 20       | 17     | 17           | 28        | 22     | 25        |